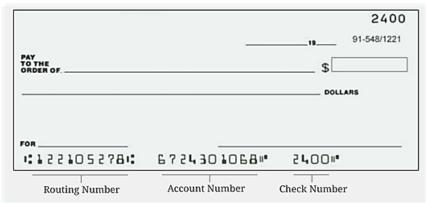

Attach Voided Check Here

Note: The routing and account numbers may appear in different places on your check